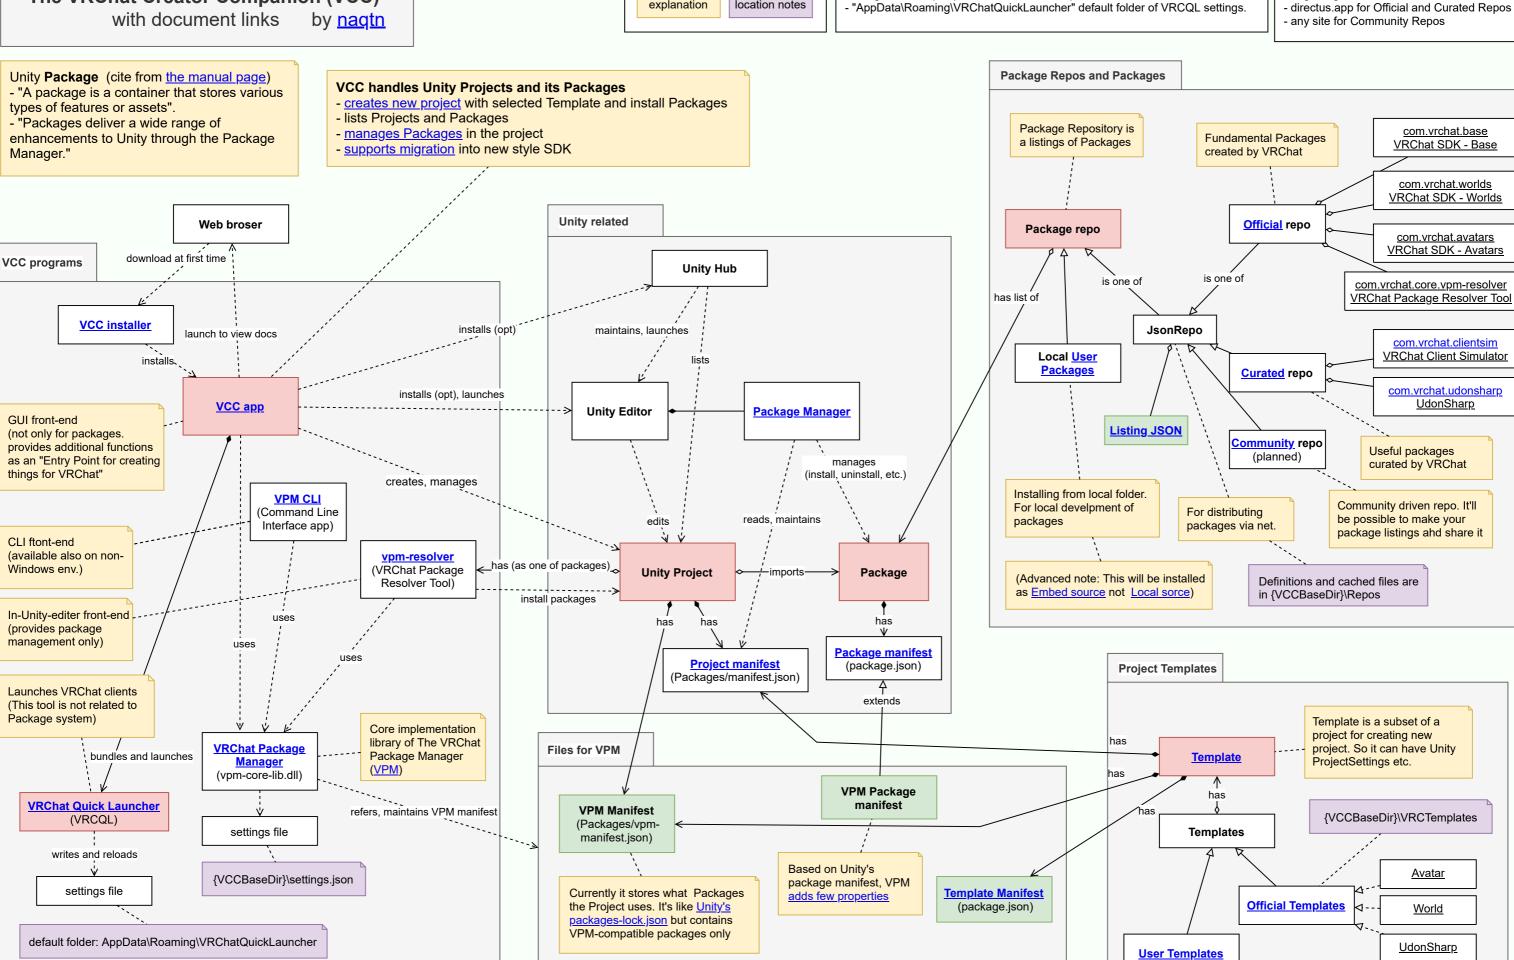

## An Overview map of The VRChat Creator Companion (VCC) with document links by nagtn

Color legend essential data major element explanation location notes

File paths:

for making "VPM-compatible

package from existing assets

You can make your

own templates

- {VCCBaseDir} means "AppData\Local\VRChatCreatorCompanion" for shorten
- "AppData\LocalLow\VRChat\CreatorCompanion" for internal log etc.
- "Program Files (x86)\VRChat Creator Companion" for installed VCC binaries.

Backend distribution via web:

- vrchat.cloud for VCC

- nuget.org for CLI

- docs.vrchat.com for Curated Package docs

{VCCBaseDir}\Templates

**VPM Package Maker**